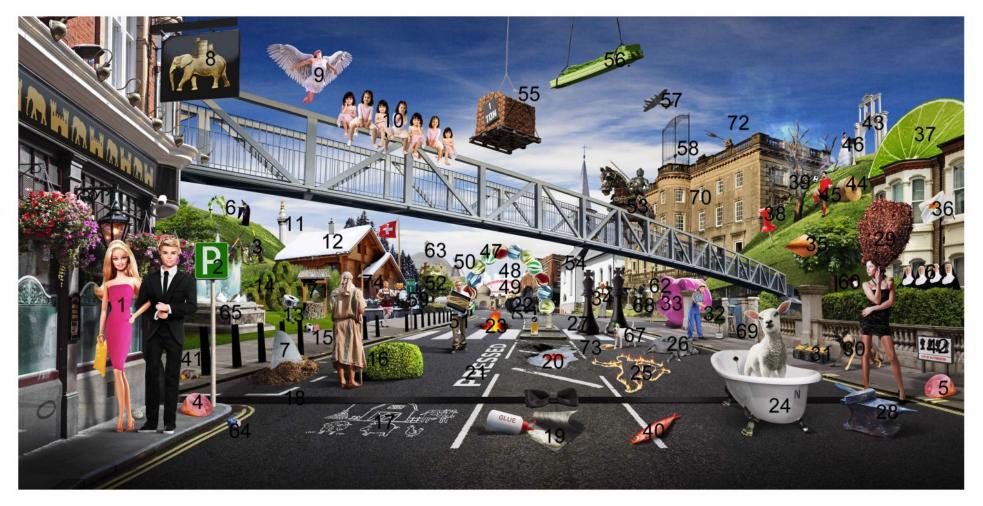

## The London Underground Quiz Game

## **Answers**

- 51. Bounds Green
- 52. Royal Oak
- 53. Knights bridge
- 54. White Chapel
- 55. Brixton
- 56. Greenwood
- 57. Lancastergate
- 58. Highgate
- 59. Mile End
- 60. Warren
- 61. Abbey Road62. New Cross
- 63. Tower Hill 64. Cannon Street
- 65. Waterloo
- 66. Leytonstone
- 67. Parsons Green
- 68. Hatton Cross
- 69. Aldgate
- 70. Mansion House
- 71. Stockwell
- 72. Mudchute
- 73. Victoria
- 74. Maida vale

- 1. The Barbican
- 2. Green Park
- 3. Gunnersbury
- 4. West Ham
- 5. East Ham
- 6. Turnham Green
- 7. Finsbury Park
- 8. Elephant & Castle
- 9. Angel
- 10. 7 Sisters
- 11. Monument
- 12. Swiss Cottage
- 13. Snaresbrook
- 14. Kew Garden
- 15. Balham

- 28. Hammersmith
- 29. High Barnet
- 30. Barking
- 31. Black Fryers
- 32. Bayswater
- 33. Bank
- 34. Baker Street
- 35. Beacontree
- 36. Cypres
- 37. Limehouse
- 38. Pinner
- 39. Burnt Oak
- 40. a 'Red Herring'
- 41. Leicester Square
- 42. Queens Road
- 43. Temple
- 44. Hainault
- 45. Upney
- 46. Marylebone

- 16. Shepherds Bush
- 17. Chalk Farm
- 18. Bow Street
- 19. Bond Street
- 20. Canada Water
- 21. Preston Road
- 22. Black Horse
- 23. Holborn

- 24. Lambeth North
- 25. Kilburn
- 26. Hamstead
- 27. Kings Cross
- 47. Marble Arch
- 48. White City
- 49. Red Bridge
- 50. Holland Park