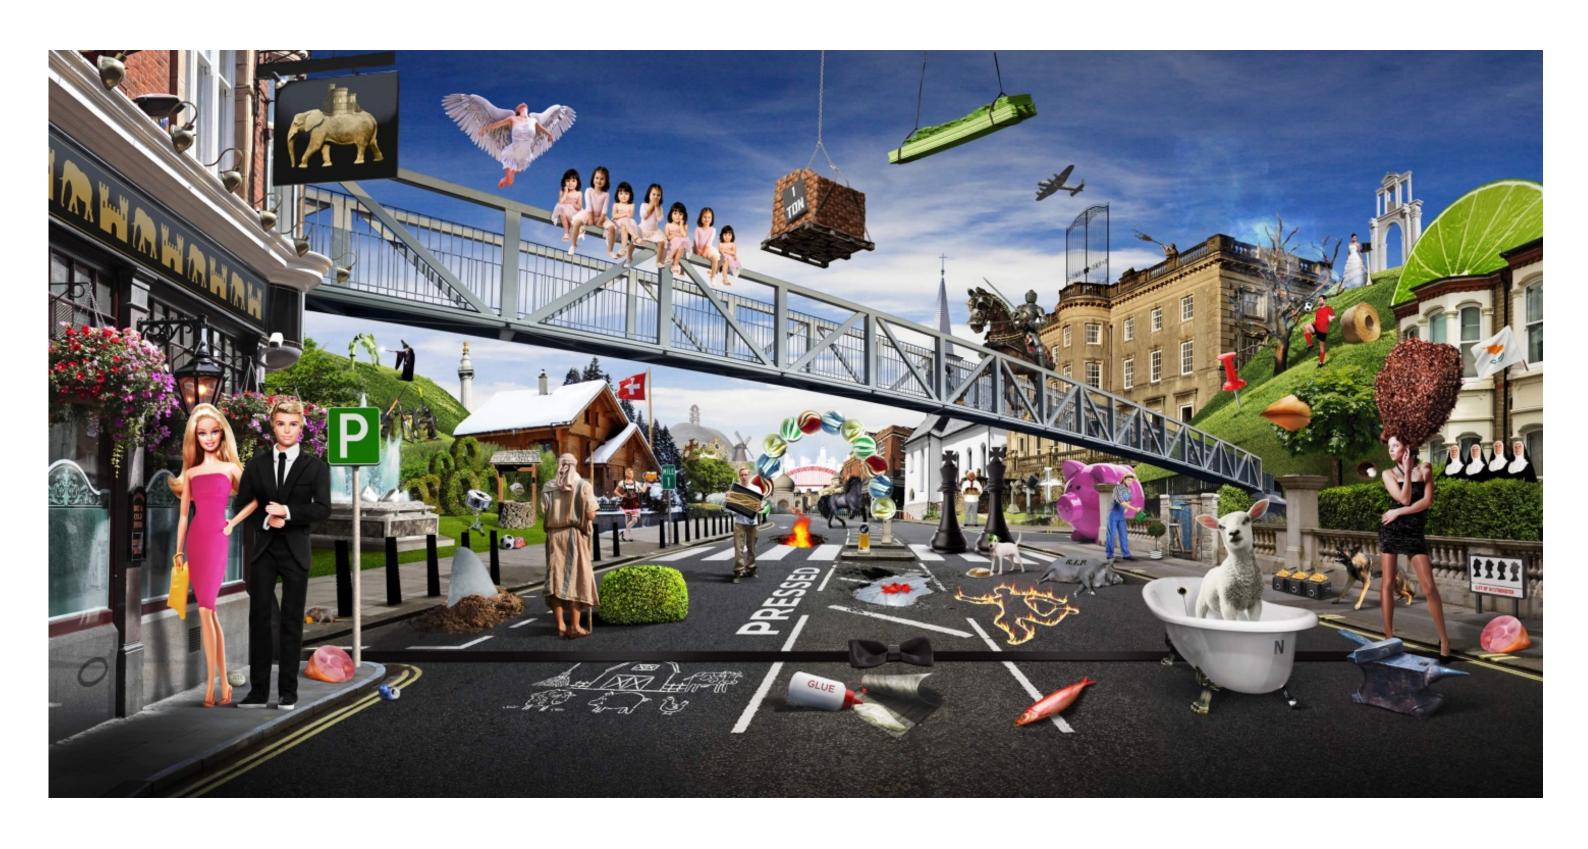

## The London Underground Quiz Game

## **Answers**

- 51. Bounds Green
- 52. Royal Oak
- 53. Knights bridge
- 54. White Chapel
- 55. Brixton
- 56. Greenwood
- 57. Lancastergate
- 58. Highgate
- 59. Mile End
- 60. Warren
- 61. Abbey Road62. New Cross
- 63. Tower Hill 64. Cannon Street
- 65. Waterloo
- 66. Leytonstone
- 67. Parsons Green
- 68. Hatton Cross
- 69. Aldgate
- 70. Mansion House
- 71. Stockwell
- 72. Mudchute
- 73. Victoria
- 74. Maida vale

- 1. The Barbican
- 2. Green Park
- 3. Gunnersbury
- 4. West Ham
- 5. East Ham
- 6. Turnham Green
- 7. Finsbury Park
- 8. Elephant & Castle
- 9. Angel
- 10. 7 Sisters
- 11. Monument
- 12. Swiss Cottage
- 13. Snaresbrook
- 14. Kew Garden
- 15. Balham

- 28. Hammersmith
- 29. High Barnet
- 30. Barking
- 31. Black Fryers
- 32. Bayswater
- 33. Bank
- 34. Baker Street
- 35. Beacontree
- 36. Cypres
- 37. Limehouse
- 38. Pinner
- 39. Burnt Oak
- 40. a 'Red Herring'
- 41. Leicester Square
- 42. Queens Road
- 43. Temple
- 44. Hainault
- 45. Upney
- 46. Marylebone

- 16. Shepherds Bush
- 17. Chalk Farm
- 18. Bow Street
- 19. Bond Street
- 20. Canada Water
- 21. Preston Road
- 22. Black Horse
- 23. Holborn

- 24. Lambeth North
- 25. Kilburn
- 26. Hamstead
- 27. Kings Cross
- 47. Marble Arch
- 48. White City
- 49. Red Bridge
- 50. Holland Park